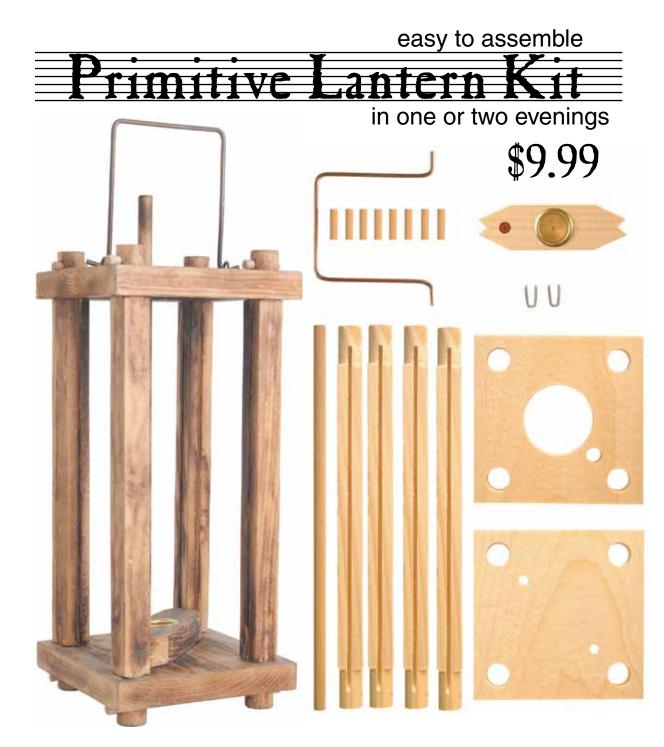

## 

Light your primitive camp, and party into the night. Our Primitive Lantern kit is fully pre-cut, ready to assemble and finish. Shipped without glass. Add your panes of clear or frosted glass, perforated tin panels, or perhaps one or two mirror panels to reflect light.

Our classic design is elegant in its simplicity. About 5-1/2" square and over 17" tall, including handle. Assembled with wooden pegs, not screws or modern fasteners. Careful fitting allows you to quickly disassemble this lantern, easily, without tools.

This Primitive Lantern Kit is our lowest priced lantern. Fully cut, drilled, with all wood and metal parts required. Pine parts are smooth and clean, ready for "kitchen table" assembly. Darken the wood by "scorching" surfaces to a dark patina, or use paint or stain to achieve the appearance and finish you desire.

#Lantern-PK lantern kit, without glass only \$ 9.99