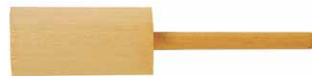

## **Lantern Glass Panes**

Lantern Peg Removal Tool .....#Lantern-Tool This simple hand tool will allow you to easily and instantly remove the eight retaining pegs. Replace the glass panes, or tin panel, or mirror panel, remove wax residue, and quickly reassemble your lantern for daily use. A handy tool when using the lantern in camp for a week. #Lantern-Tool lantern peg removal tool only \$1.50