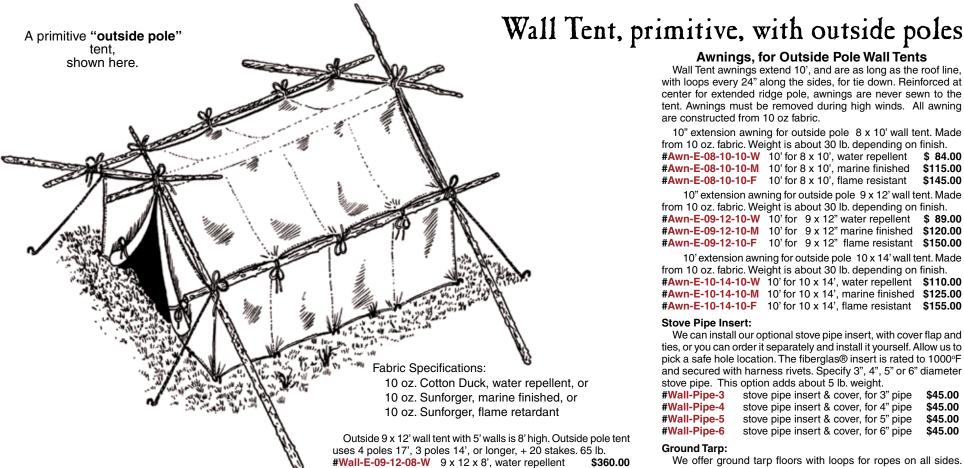

Wall tents have open ends at the peak, stake loops, ties, for an outside frame of rough poles. Setup instructions for the type of wall tent you order are included. We offer larger sizes of outside pole Wall Tents on our web site. Flame resistant fabric meets California code.

Our outside 8 x 10' wall tent with 5' walls is 8' high. Outside pole tent uses 4 poles 15', 3 poles 12', or longer, + 20 stakes. 55 lb.

**#Wall-E-08-10-08-W** 8 x 10 x 8', water repellent \$315.00 #Wall-E-08-10-08-M 8 x 10 x 8', marine finished \$365.00 **#Wall-E-08-10-08-F** 8 x 10 x 8', flame resistant \$460.00

\$360.00 #Wall-E-09-12-08-M 9 x 12 x 8', marine finished \$435.00 **#Wall-E-09-12-08-F** 9 x 12 x 8', flame resistant \$535.00 Outside 10 x 14' wall tent with 4' walls is 7' high. Outside pole tent uses 4 poles 15', 3 poles 16', or longer, + 22 stakes. 70 lb. #Wall-E-10-14-07-W 10 x 14 x 7', water repellent \$385.00 #Wall-E-10-14-07-M 10 x 14 x 7', marine finished \$440.00 **#Wall-E-10-14-07-F** 10 x 14 x 7', flame resistant \$535.00 Outside 10 x 14' wall tent with 5' walls is 8' high. Outside pole tent uses 4 poles 17', 3 poles 16', or longer, + 22 stakes. 70 lb.