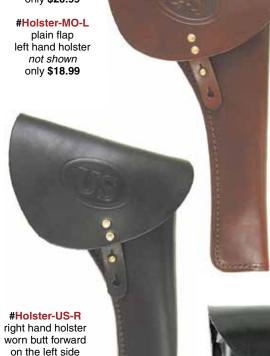

#Sword-1860 1860 Saber & Scabbard only \$64.99

#Holster-CS-R right hand holster worn butt forward

on the left side only **\$20.99** 

only **\$20.99** 

#Holster-MO-R

plain flap

right hand holster

not shown

# Military Holsters, right or left, for Army and Navy revolvers:

Our Military holster has a large top flap to completely cover your Colt or Remington .44 Army or .36 Navy revolver. Stitched along the cut edge, with belt loop for any belt up to 3" width. A brass stud holds the closure strap. Select right or left hand side. We use the conventional "butt to rear" side designation. Order a right holster if you wish to wear it butt forward on your left side, in military fashion.

#### Cavalry Holsters, right or left, with embossed flap: US or CS:

Embossed with "US" (black only) or "CS" (brown only) in an oval. Right or left hand. We use conventional "butt to rear" designation.

Order a right holster to wear it butt forward on your left side.

#Holster-US-R holster, "US", black, right only \$20.99 #Holster-US-L holster. "US". black. left only \$20.99 holster. "CS". brown. right only \$20.99 #Holster-CS-R #Holster-CS-L holster. "CS", brown, left only \$20.99