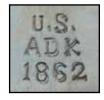

The blade is marked U.S. over ADK over 1862. The opposite side is marked Ames Mfg. Co., over Chicopee, over Mass.

Well made, well finished, correctly marked, we recommend this nice saber! #Sword-1860-Ames 1860 Saber & Scabbard only \$120.00