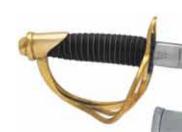

#Sword-1860-Ames

U.S. Cavalry Saber with markings only \$120.00

### 1860 Light Cavalry Saber, marked AMES ...... #Sword-1860-Ames

This very nice reproduction 1860 Light Cavalry Saber features a 34" blade. The hilt and guard are made of polished brass. The wood handle is expertly covered with black leather and wire wrapped, exactly like an original in our collection. The steel scabbard features a trail drag and rings for attaching to a sword sling. This reproduction bears the Ames markings, exactly as original.