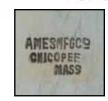

The blade is marked U.S. over ADK over 1862. The opposite side is marked Ames Mfg. Co., over Chicopee, over Mass.

Well made, well finished, correctly marked, we recommend this nice saber! #Sword-1860-Ames 1860 Saber & Scabbard only \$120.00