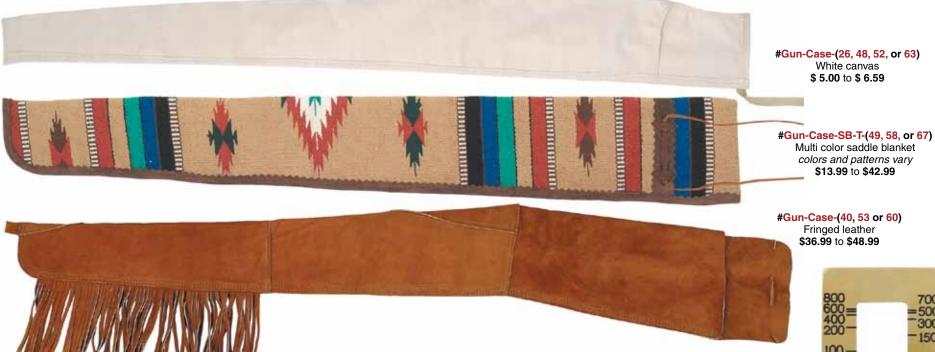

## White Canvas Gun Case .....#Gun-Case-(26-48, 52 or 63)

Made from watertight tent canvas, these slip-on gun cases are sturdy, inexpensive, and legal. Flap closure, with ties at the end. Our 48" length is wider, to accept a modern scoped rifle.

| #Gun-Case-26 | pistol case, 26", white canvas. | only \$5.00 |
|--------------|---------------------------------|-------------|
| #Gun-Case-48 | gun case, 48", white canvas     | only \$6.59 |
| #Gun-Case-52 | gun case, 52", white canvas     | only \$6.59 |
| #Gun-Case-63 | gun case, 63", white canvas     | only \$6.59 |

Made from multi-colored saddle blankets, woven with heavy cotton varn in a southwestern geometric pattern. Leather trimmed. Colors and patterns vary. No two are exactly alike.

**#Gun-Case-SB-Pistol** saddle blanket gun case, 17", colors and patterns vary only \$13.99 These blanket pistol cases measure 17" with a 7" wide opening.

#Gun-Case-SB-T-49 saddle blanket gun case, 49", colors and patterns vary onlv \$33.99 The 49" length, with a overall length of 52". Most Sharps, Remington, Ballard, and Winchester rifles will fit this case.

#Gun-Case-SB-T-58 saddle blanket oun case, 58", colors and patterns varv onlv \$39.99 The 58" length, with an overall length of 63" length, will fit most rifles with barrels 36" and shorter.

#Gun-Case-SB-T-67 saddle blanket gun case, 67", colors and patterns vary only \$42.99 Extra long, this case is made for longrifles and fowling guns up to 67" length, overall length is 71".

Leather Gun Case.......#Gun-Case-(40, 53 or 60)

Our sturdy leather gun case is made of heavy suede, machine sewn with double seams, reinforced for strength, with an overlapping flap closure, and ties. Order our 53" length for most Hawken size rifles and shotguns, or our 60" length for most longrifles. leather with fringe.

| #Gun-Case-40 | fringed, suede leather gun case, 40" | only \$36.99 |
|--------------|--------------------------------------|--------------|
| #Gun-Case-53 | fringed, suede leather gun case, 53" | only \$41.99 |
| #Gun-Case-60 | fringed, suede leather gun case, 60" | only \$48.99 |