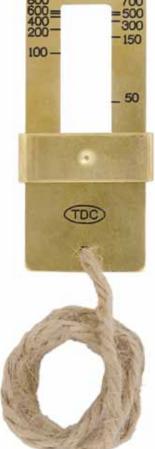

## Primitive Range Finder ......#Range-Finder-B

Stamped from solid brass this range finder is based on a

object height of six feet and is incremented in 50 to 800 yards. Patterned from an antique circa 1869. Includes range finder, string, instructions and cloth bag are included. #Range-Finder-B primitive range finder only \$17.99

**#Range-Finder-B** primitive range finder shown actual size \$17.99

Prices were current when the catalog was printed, but change as material cost rise or manufacturers raise prices at various times of the year. We reluctantly change prices when this happens. Therefore, prices are subject to change without notice. For up-to-minute prices, in stock status and delivery cost, visit our web site: www.trackofthewolf.com