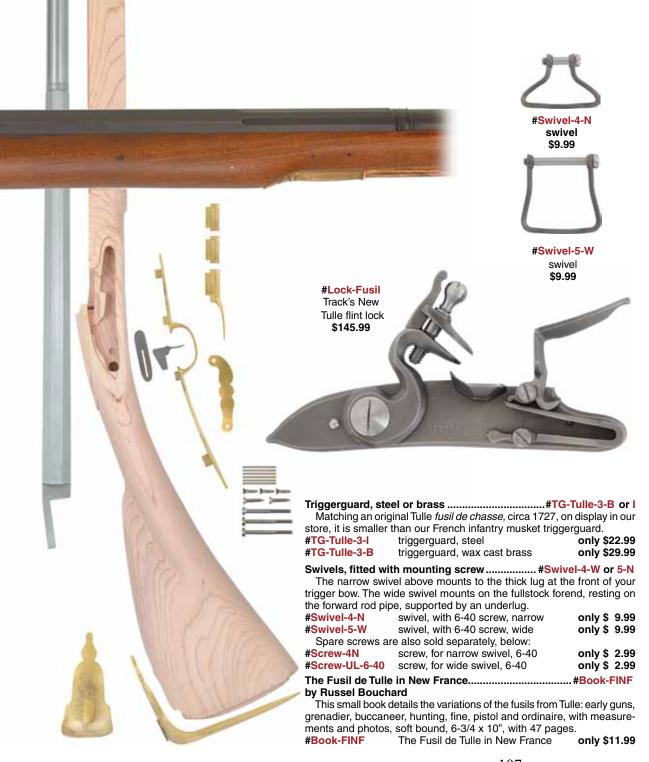

# Stocks for Track's fine fusil-de-chasse, 44" barrel: Tulle fusil fin and fusil de chasse stock, pre-inlet for 44" barrel:

Pre-inlet on Allen's patent 5 axis pantograph, this stock is shaped forward of the lock panels, squared to the muzzle. The forend is easily shaped after drilling for pins. Pre-inlet for the 44" barrel, flint lock, buttplate, and trigger, this stock is correctly drilled full depth for a 3/8" ramrod.

Unlike our standard Tulle fusil-de-chasse pattern, this stock is cut for Colerain's fancy 44" barrel. We offer this extra long barrel in 16, 20, 24 or 28 gauge smooth bore, 20 gauge Turkey choked, or .50, .54, .58 caliber cut rifled.

| #Stk-Fusil-2-W1 | stock for 44" Tulle fusil, walnut      | only \$270.00 |
|-----------------|----------------------------------------|---------------|
| #Stk-Fusil-2-M1 | stock for 44" Tulle fusil, maple       | only \$235.00 |
| #Stk-Fusil-2-M3 | stock for 44" Tulle fusil, fancy maple | only \$270.00 |