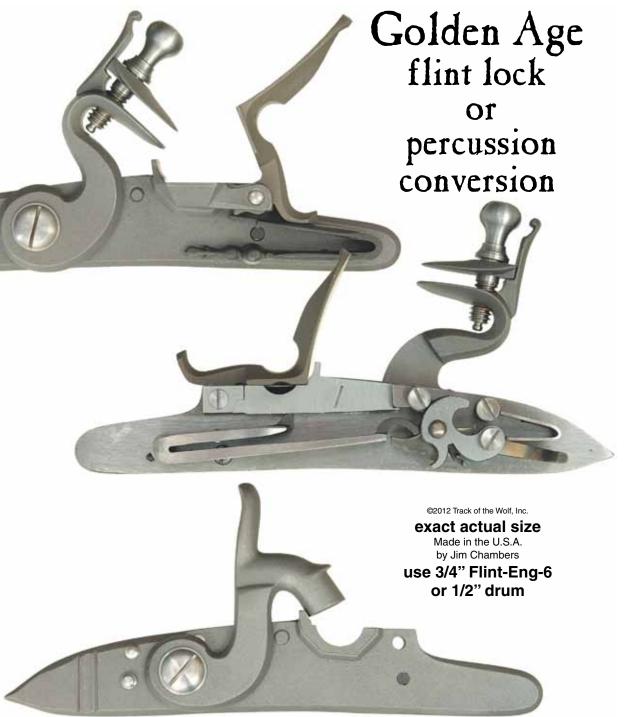

## Golden Age flint lock, right hand .....#Lock-GA-FR

This classic flint lock from America's "golden age" of longrifles is closely related to the Siler flint lock, and shares many internal parts. This lock plate is longer, front and rear, and features a frizzen spring with fancy finial, mounted with an inside screw. The graceful gooseneck cock is a bit taller than the large Siler. The tail of the pan is decorated with a contoured panel, in a style found on Prussian locks, indicating this lock's Germanic heritage.

## Golden Age cap lock conversion, right hand.....#Lock-GA-CR

A true conversion, this percussion lock retains the pan moulding, flash fence, and hole for frizzen pivot screw. Converted original locks often have an empty hole, or tap the hole and plug it with a screw. Parts and screws are the same as on the flint lock, except for the cap lock's unique plate, pan bolster, and the percussion hammer. This is a fine quality early percussion lock for the purist who demands detailed features. If you plan to build a rifle with interchangeable ignition, fit the percussion drum first, as it must be well centered and supported by the lock plate, when the hammer falls. #Lock-GA-CR Golden Age cap lock, right hand only \$94.99