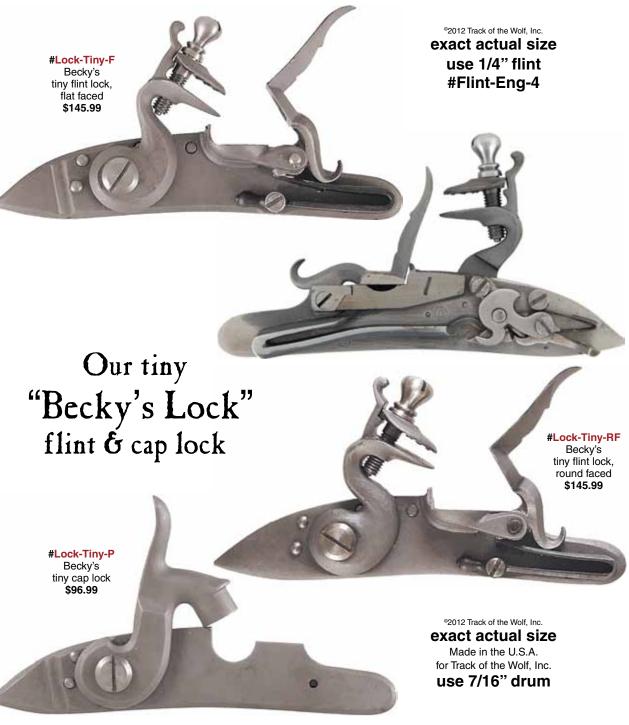

## Becky's Tiny Flint Lock:

Created by Peter Allan, the famous National Championship shooter, this tiny lock was made for a tiny rifle. Created as a gift for his daughter, when age 5, it will always be known as "Becky's lock".

You can create a tiny rifle for your child, or use this lock on a small pistol. These are our smallest locks, assembled by the R. E. Davis Company, they function correctly. A small lock can never produce as many sparks as a big rifle or musket flint lock, but they spark well.

Fitted with a fly detent, you may use a double set trigger, although a youth training rifle probably should use a single trigger.

Order a few #Flint-Eng-4 gun flints. Use this tiny lock with your 3/4", 13/16", or 7/8" octagon barrel.

| #Lock-Tiny-F  | Becky's tiny flint lock, flat face  | only \$145.99 |
|---------------|-------------------------------------|---------------|
| #Lock-Tiny-RF | Becky's tiny flint lock, round face | only \$145.99 |

## Becky's Tiny Percussion Lock:

Our matching tiny cap lock uses our 7/16" diameter powder drum. We recommend using a short #PST-A pistol nipple, with 1/4-28 thread, for standard #11 cap.

| #Lock-Tiny-P | Becky's tiny percussion lock | only \$ 96.99 |
|--------------|------------------------------|---------------|
|--------------|------------------------------|---------------|