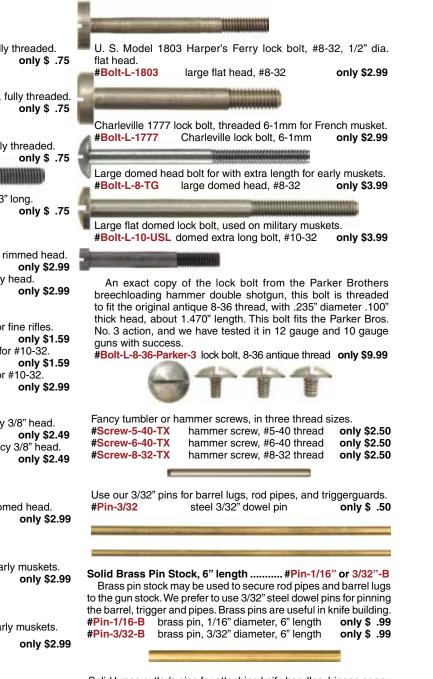

|                                    | ©2012, Track of the Wolf, Inc.                              |                            | Inexpensive, unplated #10-32 filister head bolt, fully threade                                                                                                                                                                                                                                                                                                                                                                                                                                                                                                                                                                                                                                      |
|------------------------------------|-------------------------------------------------------------|----------------------------|-----------------------------------------------------------------------------------------------------------------------------------------------------------------------------------------------------------------------------------------------------------------------------------------------------------------------------------------------------------------------------------------------------------------------------------------------------------------------------------------------------------------------------------------------------------------------------------------------------------------------------------------------------------------------------------------------------|
| all bolts, pin                     | s, and screws shown a                                       | actual size                |                                                                                                                                                                                                                                                                                                                                                                                                                                                                                                                                                                                                                                                                                                     |
|                                    |                                                             |                            | Inexpensive, unplated #8-32 dome head lock bolt, fully three                                                                                                                                                                                                                                                                                                                                                                                                                                                                                                                                                                                                                                        |
| Inexpensive, unpla                 | ated #8-32 flat head tang bolt, ful                         |                            | #Bolt-L-8-D dome head bolt, #8-32 only 9                                                                                                                                                                                                                                                                                                                                                                                                                                                                                                                                                                                                                                                            |
| #Bolt-T-8-S                        | standard tang bolt, #8-32                                   | only \$1.00                |                                                                                                                                                                                                                                                                                                                                                                                                                                                                                                                                                                                                                                                                                                     |
|                                    | ated #10-32 flat head tang bolt, fi                         | ully throadod              | Inexpensive, unplated #10-32 dome head bolt, fully threade<br>#Bolt-L-10-D dome head bolt, #10-32 only                                                                                                                                                                                                                                                                                                                                                                                                                                                                                                                                                                                              |
| #Bolt-T-10-S                       | standard tang bolt, #10-32                                  | only \$1.00                |                                                                                                                                                                                                                                                                                                                                                                                                                                                                                                                                                                                                                                                                                                     |
|                                    |                                                             |                            | Unplated #10-32 dome head bolt, fully threaded, 3" long.                                                                                                                                                                                                                                                                                                                                                                                                                                                                                                                                                                                                                                            |
| Fancy unplated #8<br>#Bolt-T-8-F-S | 3-32 or 10-32 flat 5/16" head tan<br>fancy tang bolt, #8-32 | only \$1.50                | <b>#Bolt-L-10-D3</b> dome head bolt, #10-32 only s                                                                                                                                                                                                                                                                                                                                                                                                                                                                                                                                                                                                                                                  |
| #Bolt-T-10-F-S                     | fancy tang bolt, #10-32                                     | only \$1.50                |                                                                                                                                                                                                                                                                                                                                                                                                                                                                                                                                                                                                                                                                                                     |
| E                                  |                                                             |                            | An expensive, unplated #8-32 lock bolt with fancy rimmed h<br>#Bolt-L-8-DX deluxe lock bolt, #8-32 only \$                                                                                                                                                                                                                                                                                                                                                                                                                                                                                                                                                                                          |
| <pre>#Bolt-T-8-F-L</pre>           | 3-32 or #10-32 flat 3/8" head tan<br>fancy tang bolt, #8-32 | only \$1.50                | An expensive, unplated #10-32 lock bolt with fancy head.                                                                                                                                                                                                                                                                                                                                                                                                                                                                                                                                                                                                                                            |
| #Bolt-T-10-F-L                     | fancy tang bolt, #10-32                                     | only \$1.50                | #Bolt-L-10-DX deluxe lock bolt, #10-32 only s                                                                                                                                                                                                                                                                                                                                                                                                                                                                                                                                                                                                                                                       |
|                                    | ANNANANANANANANANANANANAN                                   |                            | Fancy #8-32 lock bolt, with 3/8" cylindrical head for fine rifle                                                                                                                                                                                                                                                                                                                                                                                                                                                                                                                                                                                                                                    |
| <pre>#Bolt-T-8-OS</pre>            | 3-32, 5/16" oval domed head tang fancy tang bolt, #8-32     | g bolt.<br>only \$1.99     | #Bolt-L-8-F fancy lock bolt, #8-32 only \$                                                                                                                                                                                                                                                                                                                                                                                                                                                                                                                                                                                                                                                          |
| H                                  |                                                             | -                          | Fancy #10-32 lock bolt, with 3/8" cylindrical head for #10-32<br>#Bolt-L-10-F fancy lock bolt, #10-32 only \$                                                                                                                                                                                                                                                                                                                                                                                                                                                                                                                                                                                       |
|                                    | thread, 5/16" diameter head, 1-3                            |                            | Fancy #6-32 lock bolt, with 3/8" cylindrical head for #10-32.<br>#Bolt-L-6-F fancy lock bolt, #6-32 only 3                                                                                                                                                                                                                                                                                                                                                                                                                                                                                                                                                                                          |
| #Bolt-T-10-H                       | Standard tang bolt, #10-32                                  | only \$1.29                |                                                                                                                                                                                                                                                                                                                                                                                                                                                                                                                                                                                                                                                                                                     |
| Fancy unplated #*                  | 10-32, 5/16" oval domed head tar                            | na bolt.                   | Unthreaded lock bolt blank, to thread #8-32. Fancy 3/8" hea                                                                                                                                                                                                                                                                                                                                                                                                                                                                                                                                                                                                                                         |
| #Bolt-T-10-OS                      | fancy tang bolt, #10-32                                     | only \$1.99                | <b>#Bolt-L-8-B</b> lock bolt blank for #8 <b>only</b><br>Unthreaded lock bolt blank, to thread #10-32. Fancy 3/8" he                                                                                                                                                                                                                                                                                                                                                                                                                                                                                                                                                                                |
| _                                  |                                                             |                            | #Bolt-L-10-B lock bolt blank for #10 only S                                                                                                                                                                                                                                                                                                                                                                                                                                                                                                                                                                                                                                                         |
| Fancy unplated #8<br>#Bolt-T-8-OL  | 3-32, 3/8" oval domed head tang fancy tang bolt, #8-32      | bolt.<br>only \$1.99       | an and a second s |
|                                    |                                                             | •, ••                      | Tulle fusil lock bolt, threaded 8-32 with 1/2" dia. domed hear                                                                                                                                                                                                                                                                                                                                                                                                                                                                                                                                                                                                                                      |
| Fancy unplated #*                  | 10-32, 3/8" oval domed head tang                            | g bolt.                    | <b>#Bolt-L-8-R</b> large round head, #8-32 only                                                                                                                                                                                                                                                                                                                                                                                                                                                                                                                                                                                                                                                     |
| #Bolt-T-10-OL                      | fancy tang bolt, #10-32                                     | only \$1.99                |                                                                                                                                                                                                                                                                                                                                                                                                                                                                                                                                                                                                                                                                                                     |
|                                    | anlated black for #0.00 on #10.0                            | 00                         | First Model Brown Bess, 10-32, extra length for early muske                                                                                                                                                                                                                                                                                                                                                                                                                                                                                                                                                                                                                                         |
| An unthreaded, u oval head.        | nplated blank for #8-32 or #10-3                            | 32 with slotted            | <b>#Bolt-Bess-46</b> large head, #10-32 <b>only</b>                                                                                                                                                                                                                                                                                                                                                                                                                                                                                                                                                                                                                                                 |
| #Bolt-T-8-B<br>#Bolt-T-10-B        | tang bolt blank, #8<br>tang bolt blank, #10                 | only \$1.50<br>only \$1.50 |                                                                                                                                                                                                                                                                                                                                                                                                                                                                                                                                                                                                                                                                                                     |
|                                    | tang bolt blank, #10                                        | οπγ φ1.50                  | First Model Brown Bess, blank, extra length for early muske                                                                                                                                                                                                                                                                                                                                                                                                                                                                                                                                                                                                                                         |
| A tang bolt for mu                 | sket size guns, 58mm for the B                              | rown Bess.                 | <b>#Bolt-Bess-46-B</b> large head, #10 blank <b>only</b>                                                                                                                                                                                                                                                                                                                                                                                                                                                                                                                                                                                                                                            |
|                                    | usket tang bolt, metric, 58mm                               | only \$2.50                |                                                                                                                                                                                                                                                                                                                                                                                                                                                                                                                                                                                                                                                                                                     |

Solid brass cutler's pins for attaching knife handles, hinges or any other pin application. Pins are 2" long by 1/8" diameter. Pack of 10. #Pin-18-B cutler's pins, pack of 10 only \$2.90