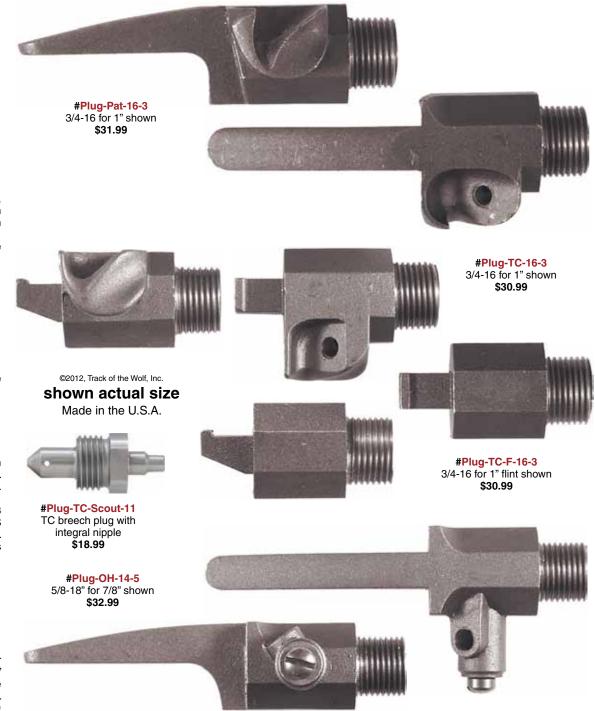

# Breech Plugs for Thompson Center 13/16", or 15/16", or 1" Rifles:

Make a new barrel for your Thompson Center Hawken, Renegade, Seneca, Cherokee, or similar imported Hawken rifle. Our hook matches your tang, with very little file fitting required. Tapped for a standard 1/4-28 nipple, and fitted with a hex socket clean-out screw. Hex wrench not included, commonly available.

Thompson Center does not sell their plugs as a spare part, so we offer these nearly identical plugs for your use. Made in the U.S.A.

## Plug only for T/C Seneca or Cherokee rifle, or Patriot pistol:

| #Plug-TC-13-5 | 5/8-18 percussion, for 13/16" octagon  | only \$30.99 |
|---------------|----------------------------------------|--------------|
| #Plug-TC-13-9 | 9/16-18 percussion, for 13/16" octagon | only \$30.99 |

#### Plug only for T/C Hawken, Lyman, InvestArm, Cabela's rifle:

| #Plug-TC-15-5    | 5/8-18 percussion, for 15/16"octagon            | only \$30.99 |
|------------------|-------------------------------------------------|--------------|
| #Plug-TC-F-15-5  | 5/8-18 flint, for 15/16" octagon                | only \$30.99 |
| #Plug-TC-F-15-11 | 11/16-20 original T/C flint, for 15/16" octagon | only \$30.99 |

#### Plug only for Thompson Center Hawken or Renegade:

Renegade Hunter, Big Bore, Pennsylvania Hunter & Carbine, or large bore InvestArm, or Cabela's Hawken rifles with 1" barrel:

| #Plug-TC-16-3    | 3/4-16 percussion, for 1"octagon            | only \$30.99 |
|------------------|---------------------------------------------|--------------|
| #Plug-TC-F-16-3  | 3/4-16 flint, for 1" octagon                | only \$30.99 |
| #Plug-TC-F-16-11 | 11/16-20 original T/C flint, for 1" octagon | only \$30.99 |

## Late Eastern style Solid Patent Breech .....#Plug-OH-(size)

This sturdy one piece percussion plug, with separate drum was popular on percussion halfstock Plains rifles and Ohio rifles from the 1830 to 1880 era. This wax casting integrates the drum and patent breech into one sturdy piece. The short rounded tang is typical of late style eastern rifles.

This plug fits a 13/16", 7/8" or 15/16" octagon barrel with 9/16-18 or 5/8-18 thread, and features a direct drilled ignition channel. Order our standard #RST-S 1/4-28 nipple for use on a rifle, or our shorter #PST-S nipple for use on a pistol. Pictured is the breech plug in the 7/8" octagon. The 13/16" patent breech has a smaller shorter tang and the 15/16" has a slightly longer tang.

| #Plug-OH-13-9 | plug for 13/16" with drum, 9/16-18 | only \$32.99 |
|---------------|------------------------------------|--------------|
| #Plug-OH-13-5 | plug for 13/16" with drum, 5/8-18  | only \$32.99 |
| #Plug-OH-14-9 | plug for 7/8" with drum, 9/16-18   | only \$32.99 |
| #Plug-OH-14-5 | plug for 7/8" with drum, 5/8-18    | only \$32.99 |
| #Plug-OH-15-5 | plug for 15/16" with drum, 5/8-18  | only \$32.99 |

# Breech Plug with integral nipple for Thompson Center Scout Carbines, Rifles and Pistols:....#Plug-TC-Scout-11

Breech Plug with integral nipple, for Thompson Center Scout carbine, rifle, or pistol, to fit #11 CCI or Remington cap. The vent holes are designed to "index" and align exactly with the vent holes in your T/C Scout frame. Made in the USA, of 416 alloy Martensitic (hardenable) stainless steel. TC part number 723. #Plug-TC-Scout-11 TC breech plug with integral nipple only \$18.99