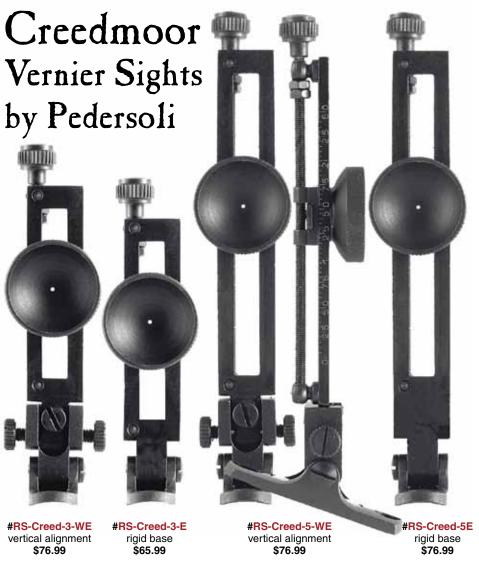

Vernier Tang Sight, rigid, 3" or 5" tall ......#RS-Creed-(3 or 5)-E

This inexpensive rigid tang sight is made in Italy, by Davide Pedersoli. To align the sight to perfect vertical, trim or shim the base. To adjust windage, loosen the eye disk and slide it side-to-side. Includes two 4-.7 mm mounting screws to fit holes 1.510" on center. Engraved elevation scale.

#RS-Creed-3-E

3" mid range Vernier tang sight, elevation & windage adjustable only \$65.99

#RS-Creed-3-E #RS-Creed-5-E 3" mid range Vernier tang sight, elevation & windage adjustable only \$65.99 to sight, elevation & windage adjustable only \$76.99

Vernier Tang Sight, with vertical adjustment, 3" or 5" tall......#RS-Creed-(3 or 5)-WE

Blued steel, 3" or 5" tall, a spring detent locks it upright, unless folded. Vernier elevation markings
are engraved on one side. To adjust windage, loosen the eye disk, and slide it side-to-side. Two
knurled screws allow perfect vertical alignment, pivoting the sight within the base. Two 4-.7 mm
mounting screws fit holes 1.510" on center to fit Pedersoli's Remington, IAB, EMF, or Pedretti Sharps.
#RS-Creed-3-WE 3" mid range Vernier tang sight, windage & elevation adjustable only \$76.99
#RS-Creed-5-WE 5" long range Vernier tang sight, windage & elevation adjustable only \$76.99