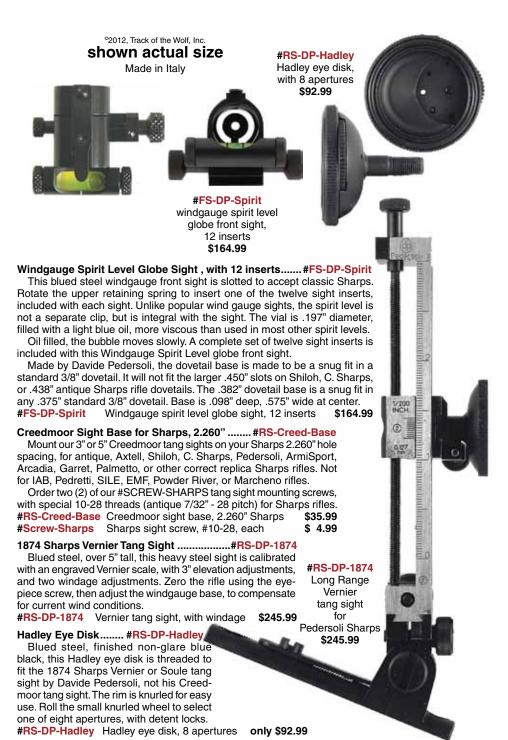

range Vernier tang sight, elevation & windage adjustable only \$65.99 to sight, elevation & windage adjustable only \$76.99

Vernier Tang Sight, with vertical adjustment, 3" or 5" tall......#RS-Creed-(3 or 5)-WE

Blued steel, 3" or 5" tall, a spring detent locks it upright, unless folded. Vernier elevation markings
are engraved on one side. To adjust windage, loosen the eye disk, and slide it side-to-side. Two
knurled screws allow perfect vertical alignment, pivoting the sight within the base. Two 4-.7 mm
mounting screws fit holes 1.510" on center to fit Pedersoli's Remington, IAB, EMF, or Pedretti Sharps.
#RS-Creed-3-WE 3" mid range Vernier tang sight, windage & elevation adjustable only \$76.99
#RS-Creed-5-WE 5" long range Vernier tang sight, windage & elevation adjustable only \$76.99