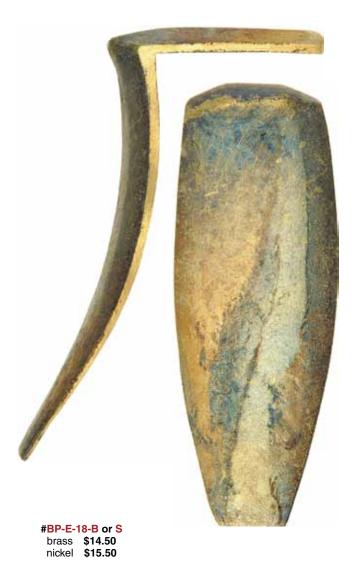

Buttplate, sand cast brass or nickel ....... #BP-E-18-B or S
A nice Lehigh County, Allentown - Bethlehem buttplate. Not as wide as #BP-MA-89-B. Possibly by Herman Rupp.

Buttplate, sand cast brass or nickel ..... #BP-E-21-B or S Similar to our #BP-MA-47-B buttplate by J. P. Beck, but not as wide. A nice Lebanon County school buttplate.