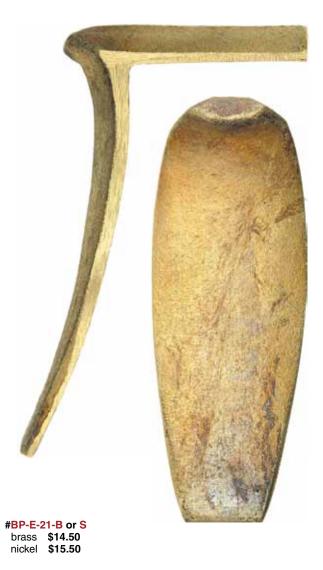

Buttplate, sand cast brass or nickel ....... #BP-E-18-B or S
A nice Lehigh County, Allentown - Bethlehem buttplate. Not as wide as #BP-MA-89-B. Possibly by Herman Rupp.

Buttplate, sand cast brass or nickel ..... #BP-E-21-B or S Similar to our #BP-MA-47-B buttplate by J. P. Beck, but not as wide. A nice Lebanon County school buttplate.