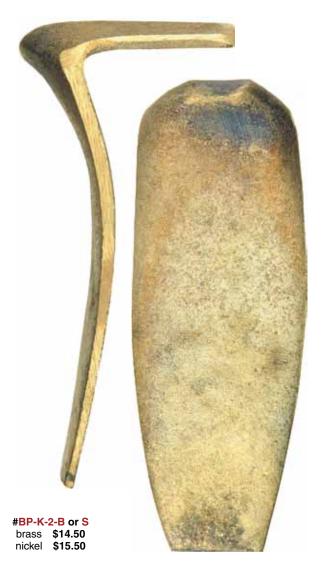

Buttplate, sand cast brass or silver..... #BP-K-2-B or S
This Herman Rupp style buttplate is a bit wider and longer than our similar Allentown - Bethlehem buttplates.

#BP-E-18-B #BP-E-18-S sand cast yellow brass sand cast nickel silver only \$14.50 only \$15.50 #BP-E-21-B #BP-E-21-S sand cast yellow brass sand cast nickel silver only \$14.50 only \$15.50 #BP-K-2-B #BP-K-2-S sand cast yellow brass sand cast nickel silver