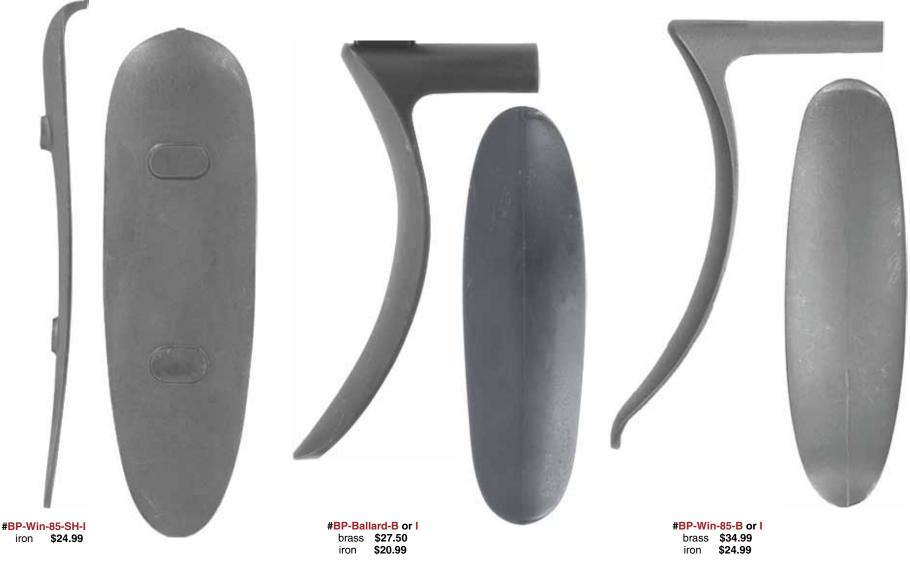

## Buttplate, wax cast brass or steel..... #BP-Win-85-SH-I

This wax cast buttplate was copied from an original Winchester Model 1885 Shotgun. Wax cast steel only.

#BP-Win-85-SH-I Buttplate Winchester Shotgun only \$24.99

## Buttplate, wax cast brass or steel....#BP-Ballard-B or I

This wax cast buttplate was copied from an original 1865-1885 vintage Ballard single shot cartridge rifle.

#BP-Ballard-B buttplate, wax cast brass only \$27.50 buttplate, wax cast steel only \$20.99

## Buttplate, wax cast brass or steel......#BP-Win-85-B or I

This wax cast buttplate was copied from an original Winchester Model 1885 "High Wall" single shot rifle.

#BP-Win-85-B buttplate, wax cast brass only \$34.99 buttplate, wax cast steel only \$24.99