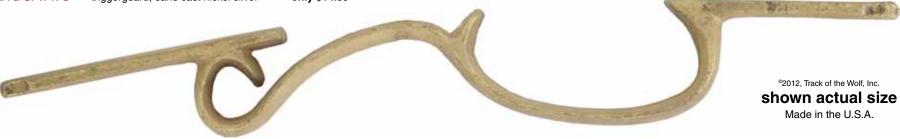

## Triggerguard, sand cast brass or nickel silver .........#TG-E-3-B or S Made with a larger, longer grip rail, this sand cast version of the famous Hawken triggerguard has lugs for mounting pins, for use with longrifte style double set triggerguard, sand cast brass only \$14.50 #TG-E-3-S triggerguard, sand cast nickel silver only \$15.50