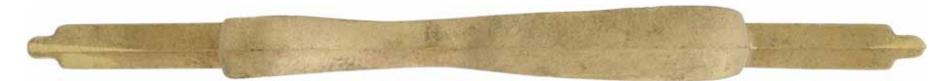

## Triggerguard, sand cast brass or nickel silver ...... #TG-SPW-H-B or S

Our sand cast version of the famous Hawken triggerguard. Made with lugs for mounting pins, and extensions, for use with longrifle style double set triggers. You can modify this guard to mount it directly to a Hawken triggerguard. Made with a shorter grip rail, for smaller hands.

| #TG-SPW-H-B | triggerguard, sand cast brass         | only \$13.99 |
|-------------|---------------------------------------|--------------|
| #TG-SPW-H-S | triggerguard, sand cast nickel silver | only \$14.99 |