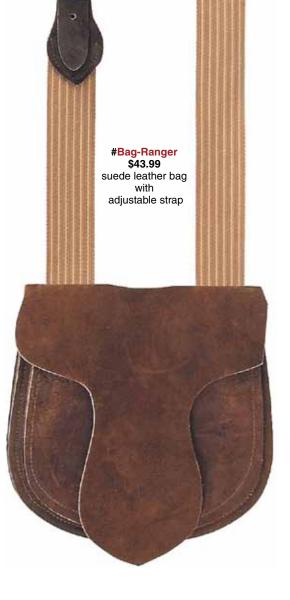

#Bag-RT-SU \$22.99 suede leather hunting pouch with inside pockets

Ranger Bag ..... #Bag-Ranger This modestly priced suede leather bag has a distinctive beaver tail front flap, heavy woven cotton shoulder strap, a bellows gusset, and two back pockets. It measures 9 x 8-1/2", and is 2-1/2" deep. Belt loops on the back offer added support and extra comfort. only \$43.99

**#Bag-Ranger** suede leather bag suede leather fringed bag with inside pockets

#Bag-SF-SU \$29.99