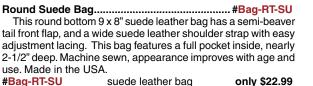

#Bag-RT-SU \$22.99 suede leather hunting pouch with inside pockets

Ranger Bag ..... #Bag-Ranger This modestly priced suede leather bag has a distinctive beaver tail front flap, heavy woven cotton shoulder strap, a bellows gusset, and two back pockets. It measures 9 x 8-1/2", and is 2-1/2" deep. Belt loops on the back offer added support and extra comfort. only \$43.99