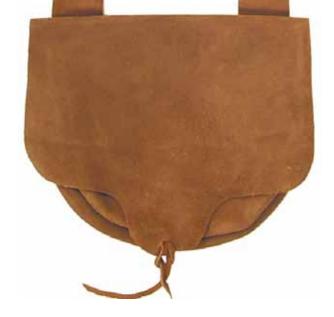

Hunting pouches look new when they arrive, but quickly develop a comfortable patina, after one season of regular use. #Bag-ST-SU suede leather bag, plain only \$28.99 #Bag-SF-SU suede leather bag, fringed only \$29.99