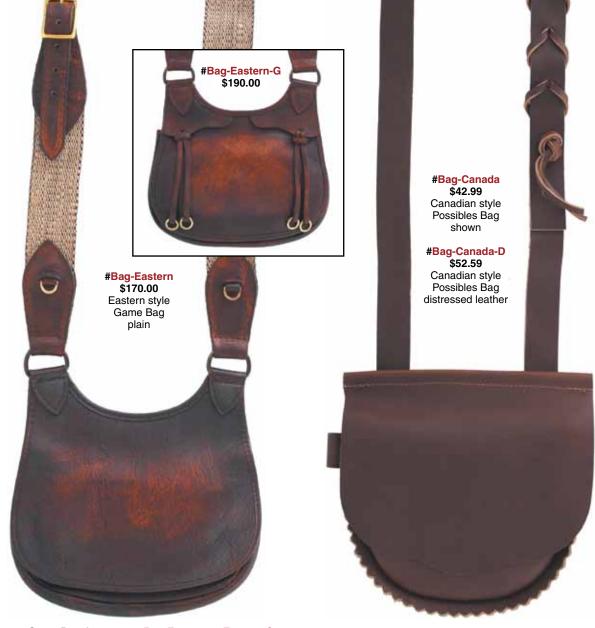

#Bag-Game-P pouch, leather, plain front only \$190.00 only \$205.00

Eastern Game Pouch.....#Bag-Eastern or Eastern-G

Our 10" x 8" Eastern Game pouch is soft 6 oz Elk tanned cowhide. The 2" wide woven jute strap is adjustable with a cast brass buckle. A short starter loop is sewn to the strap. The body of the pouch has a 1-1/2" wide gusset. A gusseted leather pocket is located on the front of the pouch under the front flap. A second pocket is sewn to the back. The interior has one large central pocket, and another divided into two compartments.

Our Eastern-G pouch has 4 game straps with brass rings.

#Bag-Eastern
#Bag-Eastern-G Eastern game pouch, plain only \$170.00
#Bag-Eastern-G Eastern game pouch, straps only \$190.00

## Canadian Possibles Bag...... #Bag-Canada or Canada-D

A fine Canadian style possibles bag with a pinked scalloped edge and welted seam, measuring 8" x 6-1/2", with one small inside pocket and an adjustable laced strap. The bag has a slot sewn on one side for holding a short starter. Made of heavy brown oil tanned cowhide with a plain or distressed finish. Machine sewn using strong nylon that resembles sinew. Made in the U.S.A.

#Bag-Canada Canadian style possibles bag only \$42.99
#Bag-Canada-D Canadian distressed finish bag only \$52.59