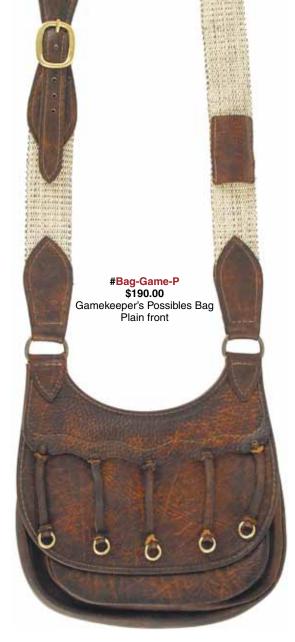

Gamekeeper's Bag ......#Bag-Game-P or H

Our large 11 x 10" bag is made of soft 6 ounce Elk tanned cowhide. Hand antiqued, each bag has a unique appearance. The main pocket has a 2" gusset, and a second pocket inside. A smaller pocket with 1" gusset is centered on the front ,with a closure flap, and five loops for game. The jute and cotton strap is 2" wide, with a brass buckle for 5" adjustment. A loop holds your short starter.

#Bag-Game-P pouch, leather, plain front only \$190.00 only \$205.00

Eastern Game Pouch.....#Bag-Eastern or Eastern-G

Our 10" x 8" Eastern Game pouch is soft 6 oz Elk tanned cowhide. The 2" wide woven jute strap is adjustable with a cast brass buckle. A short starter loop is sewn to the strap. The body of the pouch has a 1-1/2" wide gusset. A gusseted leather pocket is located on the front of the pouch under the front flap. A second pocket is sewn to the back. The interior has one large central pocket, and another divided into two compartments.