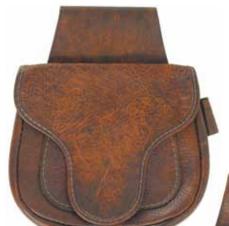

closure flap, is sewn to the back side of the bag.

This large 11-1/2"x 10" bag is made of soft 6 oz elk tanned

Our medium belt bag is 8 x 7", made from 6 ounce Elk tanned cowhide, hand antique patina finished. The main pocket has a small ball pocket inside, a pocket on the front, plus an extra pocket between the belt loop and the bag. The belt loop accepts a belt up to a 2-1/2" wide. A loop for your ball starter is on the side of the bag. All of the bags and pouches shown are made in the U.S.A. #Bag-Belt-M Medium leather belt bag only \$69.00

**#Bag-Wood-BF** bag, beaver tail flap only \$170.00

**#Bag-Belt-M** \$69.00 Medium Belt Bag with beaver tail flap

#Bag-Belt-S \$54.00 Small Belt Bag with beaver tail flap

Scottish Sporran:

Our 8" x 9" Scottish Sporran is made to wear on a traditional chain belt or a 3" leather belt.