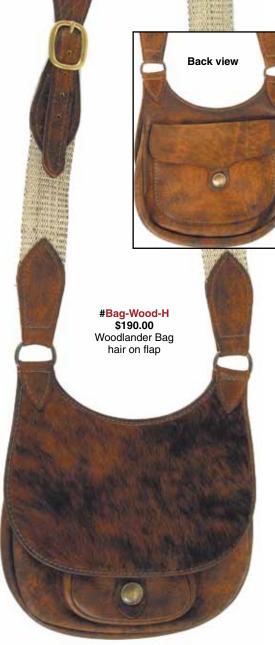

Woodlander Bag ......#Bag-Wood-H or P This large 11 x 10" bag is made of soft 6 ounce Elk tanned cowhide. Hand antiqued so each bag has a unique patina. The main pocket has a 2" gusset, and an extra smaller pocket inside. A smaller pocket with 1" gusset is centered on the front, with a brass button closure flap. The jute and cotton 2" strap has a 5" adjustment, with a brass buckle. A leather short starter loop is sewn to the strap.

| #Bag-Wood-H | bag, hair on flap       | only \$190.00 |
|-------------|-------------------------|---------------|
| #Bag-Wood-P | bag, plain leather flap | only \$170.00 |

Visit our website to see our changing assortment of artistic hand made one-of-a-kind hunting pouches, new or used, at www.trackofthewolf.com