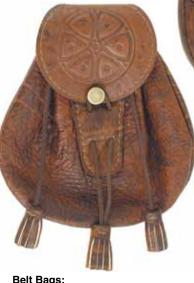

Our small belt bag makes an ideal wallet for keys and coins at the rendezvous, or empty brass at a cowboy shoot. The main pocket has a 1" gusset, and a front pocket. The belt loop accepts belts up to 2-1/2" wide. #Bag-Belt-S Small leather belt bag only \$54.00

**#Bag-Wood-BF** bag, beaver tail flap only \$170.00

**#Bag-Belt-M** \$69.00 Medium Belt Bag with beaver tail flap

#Bag-Belt-S \$54.00 Small Belt Bag with beaver tail flap

Scottish Sporran:

Our 8" x 9" Scottish Sporran is made to wear on a traditional chain belt or a 3" leather belt.