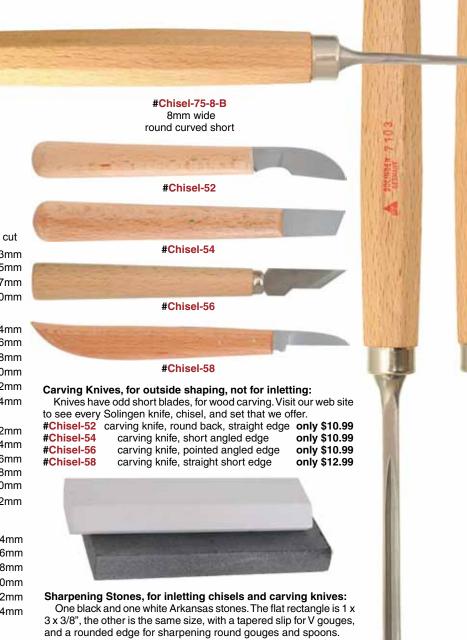

## actual cut "V" Gouge Inletting Chisels: 3mm #Chisel-71-03 3 mm "V" gouge chisel only \$23.99 5 mm "V" gouge chisel 5mm #Chisel-71-05 only \$23.99 #Chisel-71-07 7 mm "V" gouge chisel only \$23.99 7mm #Chisel-71-10 10 mm "V" gouge chisel only \$23.99 Straight Cut Inletting Chisels: 4mm #Chisel-72-04 4 mm straight-cut (flat) chisel only \$14.99 6mm #Chisel-72-06 6 mm straight-cut (flat) chisel only \$14.99 #Chisel-72-08 8 mm straight-cut (flat) chisel only \$14.99 8mm #Chisel-72-10 10 mm straight-cut (flat) chisel only \$14.99 10mm #Chisel-72-12 12 mm straight-cut (flat) chisel only \$14.99 12mm #Chisel-72-14 14 mm straight-cut (flat) chisel only \$14.99 14mm **Deep-round Gouge Inletting Chisels:** #Chisel-73-02 2 mm deep-round gouge only \$20.99 2mm #Chisel-73-04 4 mm deep-round gouge only \$20.99 4mm 6mm #Chisel-73-06 6 mm deep-round gouge only \$17.50 #Chisel-73-08 8 mm deep-round gouge only \$17.50 8mm #Chisel-73-10 10 mm deep-round gouge only \$17.50 10mm #Chisel-73-12 12 mm deep round gouge only \$18.50 12mm Skew, angled point, inletting Chisels: #Chisel-74-04 4 mm skew (angled) chisel only \$15.99 4mm #Chisel-74-06 6 mm skew (angled) chisel only \$15.99 6mm #Chisel-74-08 8 mm skew (angled) chisel only \$15.99 8mm #Chisel-74-10 10 mm skew (angled) chisel only \$15.99 10<sub>mm</sub> #Chisel-74-12 12 mm skew (angled) chisel only \$15.99 #Chisel-74-14 14 mm skew (angled) chisel only \$15.99 12mm 14mm Shallow Round Gouge & Spoon Inletting Chisels: #Chisel-75-06 6 mm shallow round gouge only \$17.50 8 mm shallow round gouge #Chisel-75-08 only \$17.50 3mm #Chisel-75-10 10 mm shallow round gouge only \$17.50 5mm #Chisel-75-12 12 mm shallow round gouge only \$17.50 Curved Inletting Chisels 7<sub>mm</sub> #Chisel-75-8B 8 mm short round spoon only \$22.99 10mm #Chisel-75-8C 8 mm long round spoon only \$22.99