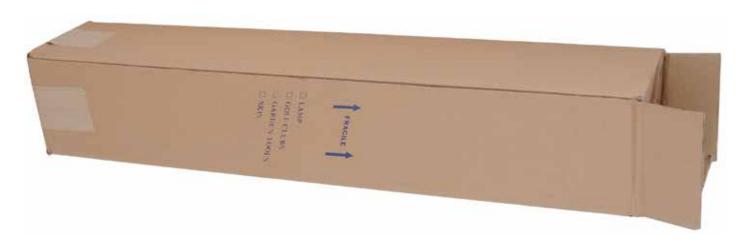

## Home Gun Packing Instructions

Track of the Wolf, Inc. 18308 Joplin Street N.W. Elk River, MN 55330-1173 Tel: 763-633-2500 www.trackofthewolf.com Fax: 763-633-2550

The UPS Store, Fed-Ex or your local shipping store is the best place to find suitable boxes for shipping a gun. Look for the "Golf Club" or "Ski" box that measure approximately 10" x 10" x 48". You will also need one box that measures 10"x 10"x 10" to slip over the end. Boxes smaller than this may not provide enough protection to your firearm during transit.

**Figure 2:** Tightly wrap your gun with several layers of bubble wrap and secure with tape. **Note:** Add extra padding around the hammer, as it can easily poke through a cardboard shipping box.

Figure 3: If a longer box is needed, open the flaps on a 10" x 10" x 10" box and slip it over the end of the 48" box. Tape the two together well with packing tape. Figure 3. Figure 4: Tape one end of the box shut with strong packing tape. Pad the end of the box with bubble wrap to protect the butt. Foam insulation sheets cut to size works nicely. Place the firearm in the center of the box along with your contact information and fill in the space around it with bubble wrap. Pad the other end of the box with bubble wrap and tape the end shut with packing tape. If you shake the box and hear or feel something rattle, your gun is not secure! It should fit tightly inside the box. Figure 4.