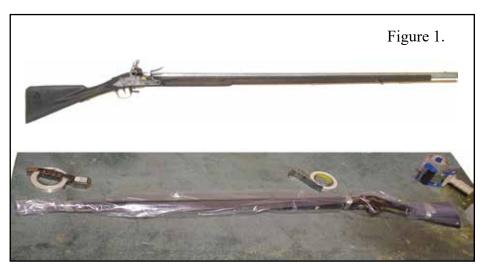

Figure 1: Wrap the gun in a plastic sleeve, plastic film, or plastic garbage bags to protect it from moisture.

Never apply tape directly to wood or metal finish!

Include your Free Appraisal Form as well as your name, address and a list of contents inside the box.