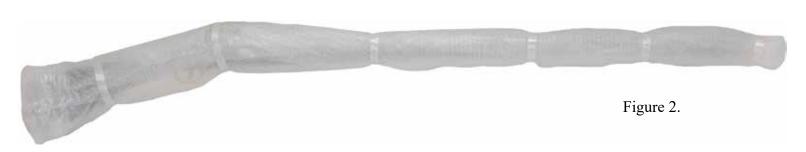

**Figure 2:** Tightly wrap your gun with several layers of bubble wrap and secure with tape. **Note:** Add extra padding around the hammer, as it can easily poke through a cardboard shipping box.

Figure 3: If a longer box is needed, open the flaps on a 10" x 10" x 10" box and slip it over the end of the 48" box. Tape the two together well with packing tape. Figure 3. Figure 4: Tape one end of the box shut with strong packing tape. Pad the end of the box with bubble wrap to protect the butt. Foam insulation sheets cut to size works nicely. Place the firearm in the center of the box along with your contact information and fill in the space around it with bubble wrap. Pad the other end of the box with bubble wrap and tape the end shut with packing tape. If you shake the box and hear or feel something rattle, your gun is not secure! It should fit tightly inside the box. Figure 4.